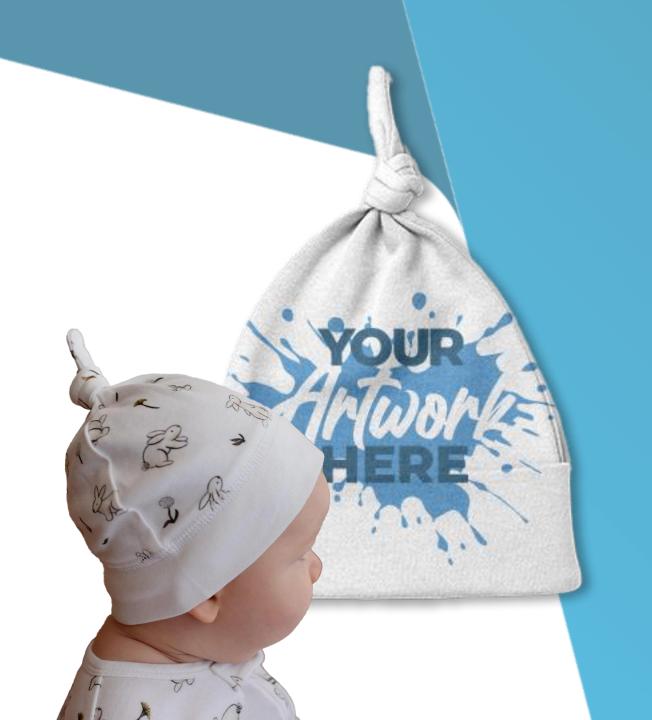

# KNITTED BABY HAT

SIZES: 6" X 13.5"

- The front features polyester for maximum color vibrancy and the back features cotton for maximum absorbency.
- Patterned on one-side only.
- Easy Care: Machine wash cold and tumble dry on low heat. Do not use bleach.
- Disclaimer: We advise washing before first use to remove any excessive lint produced during the manufacturing process.