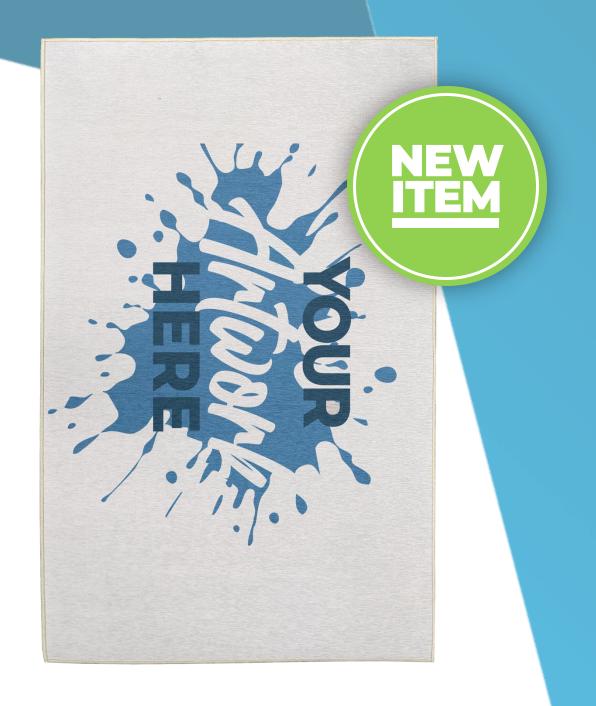

#### **RUGS** SIZES: 20" X 32", 36" X 62", 62" x 84"

- GSM: 1230
- 100% Flat Woven Spun Polyester
- Our Indoor Rugs have a textured front and non-skid back
- The rugs will be perfect in your home, office, or business.