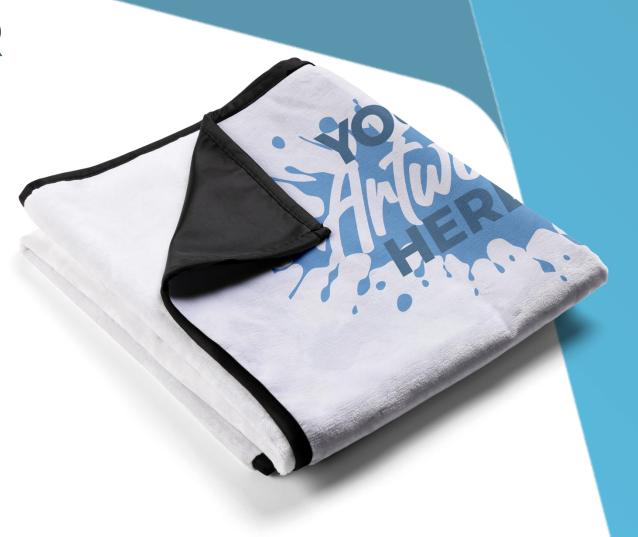

# SILKY TOUCH BLANKET

SIZES: 30" X 40", 50" X 60", 60" X 80"

- Microfiber polyester fleece fabric with double overlock stitch to create ultra-fluffiness and durability
- Shrink & Fade Resistant
- Patterned on one-side only
- Easy Care: Machine wash cold and tumble dry on low heat. Do not use bleach.
- Disclaimer: We advise washing before first use to remove any excessive lint produced during the manufacturing process.

# SHERPA BLANKET

SIZES: 30" X 40", 50" X 60", 60" X 80"

- GSM: 240 fleece face & 180gsm plush sherpa
- Shrink & Fade Resistant
- Patterned on one-side only.
- Easy Care: Machine wash cold and tumble dry on low heat. Do not use bleach.
- Disclaimer: We advise washing before first use to remove any excessive lint produced during the manufacturing process.

#### FLEECE BLANKET

SIZES: 30" X 40", 50" X 60", 60" X 80"

- GSM: 300 100% Polyester blanket
- Shrink & Fade Resistant
- Patterned on one-side only.
- Easy Care: Machine wash cold and tumble dry on low heat. Do not use bleach.
- Disclaimer: We advise washing before first use to remove any excessive lint produced during the manufacturing process.