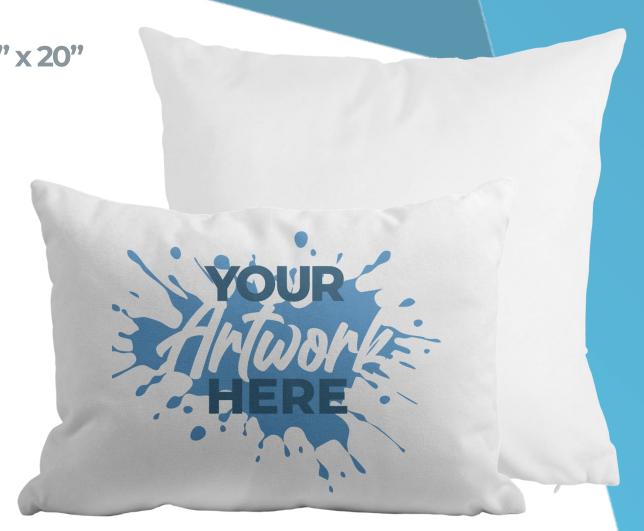

#### **PILLOWS**

SIZES: 12" X 16", 16" x 16", 18" x 18", 20" x 20"

- GSM: 360
- The front features polyester for maximum color vibrancy and the back features cotton for maximum absorbency.
- Patterned on one-side only.
- Easy Care: Machine wash cold and tumble dry on low heat. Do not use bleach.
- Disclaimer: We advise washing before first use to remove any excessive lint produced during the manufacturing process.