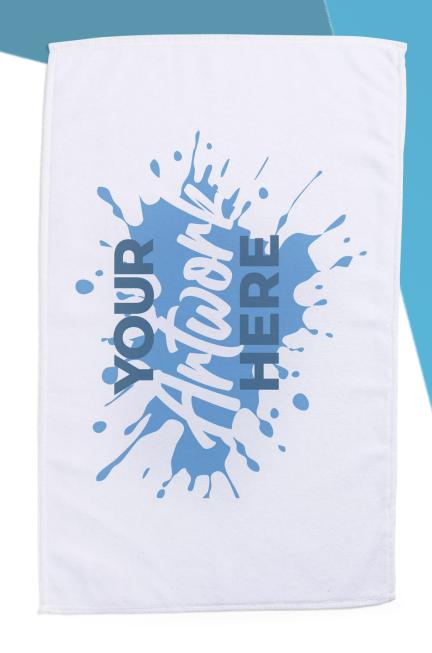

# WAFFEL GOLF TOWELS

SIZES: 11" X 18", 16" X 20", 16" X 25"

- GSM: 360
- 100% Flat Woven Spun Polyester
- Patterned can be printed to both sides
- Easy Care: Machine wash cold and tumble dry on low heat. Do not use bleach.
- Disclaimer: We advise washing before first use to remove any excessive lint produced during the manufacturing process.