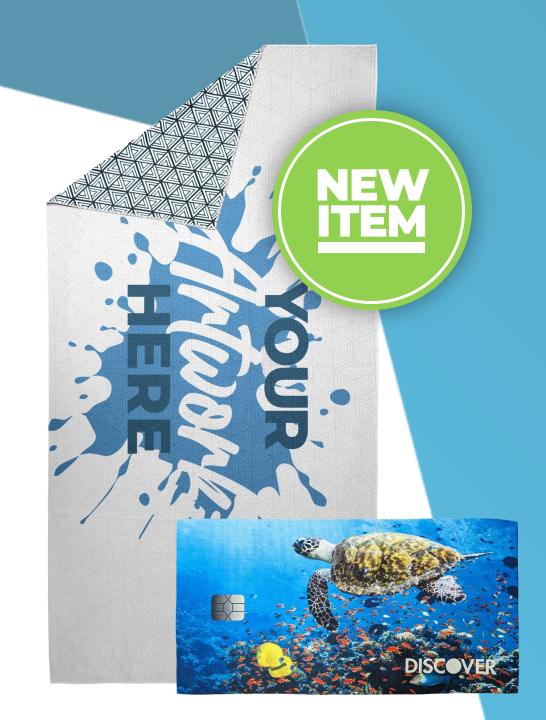

#### **BEACH TOWELS**

SIZES: 30" X 60"

• GSM: 360

 This lightweight and compact beach towel is soft and comfortable, breathable, and durable.

- The front features microfiber polyester for maximum color vibrancy and the back features cotton for maximum absorbency.
- Patterned on one-side only.
- EASY CARE: Machine wash cold and tumble dry on low heat. Do not use bleach.
- Disclaimer: We advise washing before first use to remove any excessive lint produced during the manufacturing process.

# SAND FREE BEACH TOWELS

SIZES: 30" X 60"

- This lightweight and compact beach towel is soft and comfortable, breathable, and durable.
- The front features microfiber polyester for maximum color vibrancy and the back features cotton for maximum absorbency.
- Patterned on one-side only.
- EASY CARE: Machine wash cold and tumble dry on low heat. Do not use bleach.
- Disclaimer: We advise washing before first use to remove any excessive lint produced during the manufacturing process.