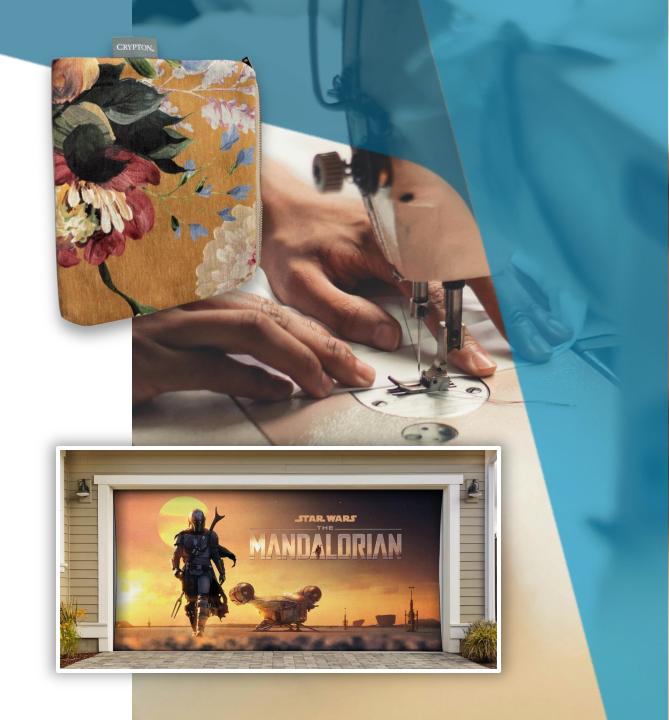

# PRINT. CUT. SEW. WE DO IT ALL IN-HOUSE

We offer a versatile solution for a wide range of textile and design applications. We print high-quality, fullcolor designs onto fabric, cut the printed material into precise shapes and patterns and sew to create a finished product. The cutting process ensures accuracy and consistency, making it ideal for creating custom apparel, accessories, or home décor items. Additionally, our sewing system enables seamless stitching of the cut fabric, reducing manual labor and enhancing production efficiency. This combination of printing, cutting, and sewing in one workflow streamlines the process from concept to finished product, making it particularly valuable for small-batch production or personalized designs.