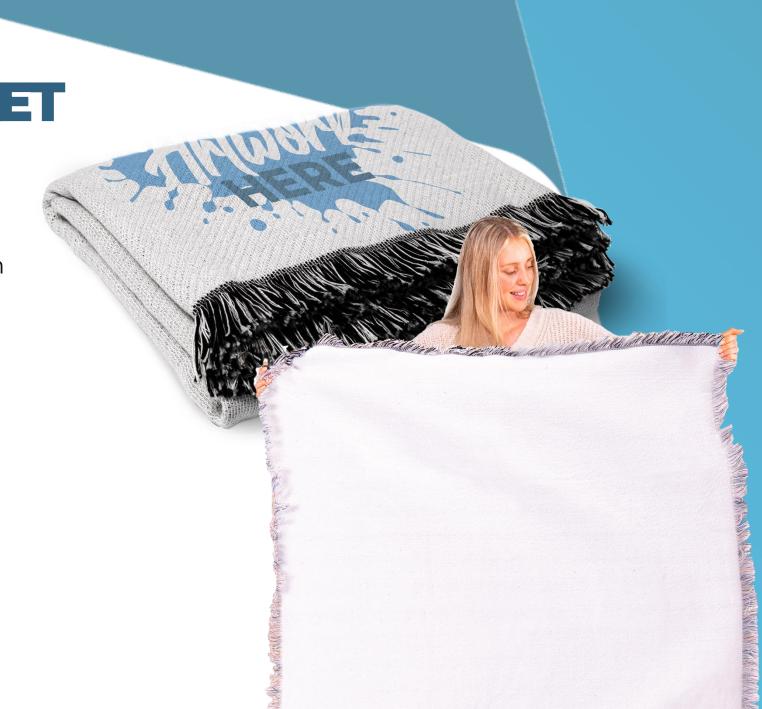

**WOVEN BLANKET** 

SIZES: 50" X 60"

• GSM: 500

SHRINK and FADE RESISTANT:
 This comfy blanket is crafted from
 60% polyester and 40% cotton.

- Patterned on one-side only.
- Easy Care: Machine wash cold and tumble dry on low heat. Do not use bleach.
- Disclaimer: We advise washing before first use to remove any excessive lint produced during the manufacturing process.

# PICNIC/OUTDOOR BLANKET

SIZES: 50" X 60"

- This Blanket has a micro-plush front with water-resistant black backing
- Patterned on one side only.