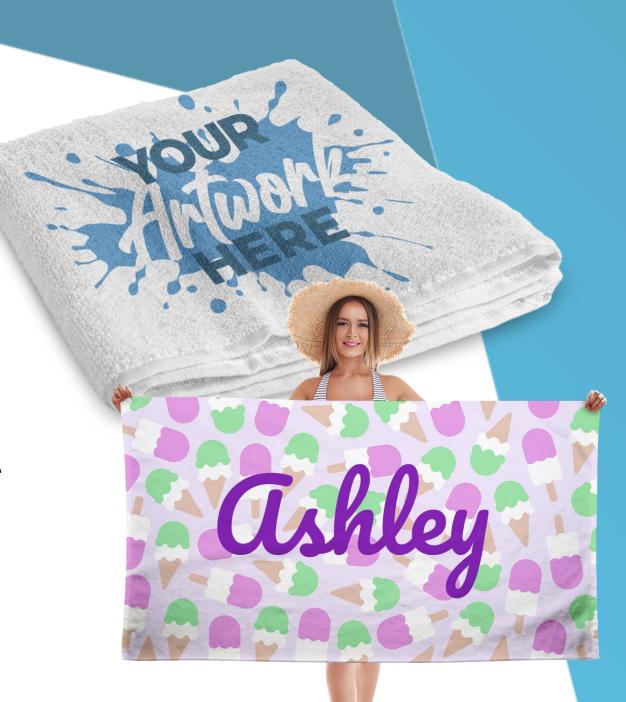

#### **BEACH TOWELS**

SIZES: 30" X 60"

• GSM: 360

 This lightweight and compact beach towel is soft and comfortable, breathable, and durable.

- The front features microfiber polyester for maximum color vibrancy and the back features cotton for maximum absorbency.
- Patterned on one-side only.
- EASY CARE: Machine wash cold and tumble dry on low heat. Do not use bleach.
- Disclaimer: We advise washing before first use to remove any excessive lint produced during the manufacturing process.

# SAND FREE BEACH TOWELS

SIZES: 30" X 60"

- This lightweight and compact beach towel is soft and comfortable, breathable, and durable.
- The front features microfiber polyester for maximum color vibrancy and the back features cotton for maximum absorbency.
- Patterned on one-side only.
- EASY CARE: Machine wash cold and tumble dry on low heat. Do not use bleach.
- Disclaimer: We advise washing before first use to remove any excessive lint produced during the manufacturing process.