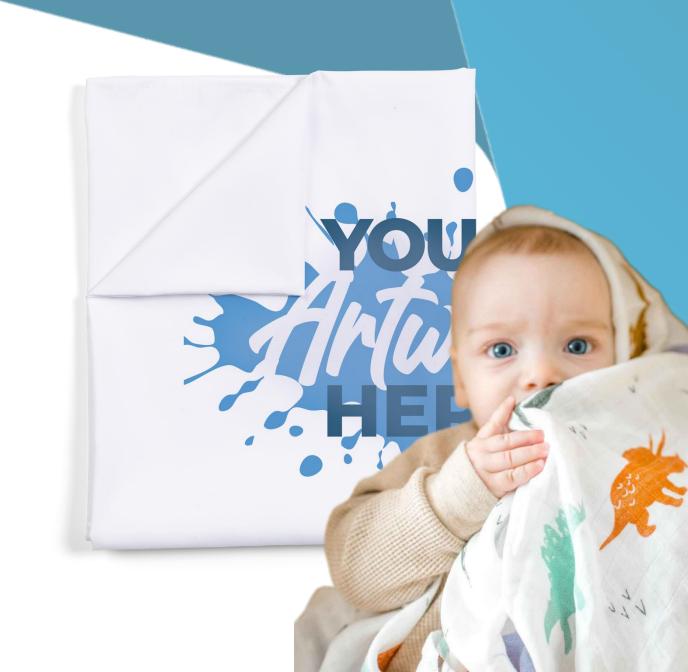

#### **BABY SWADDLE**

SIZES: 30" X 40", 42" X 42"

- This swaddle is made up of a polyester spandex blend that has a cotton feel.
- Patterned on one side only.
- Easy Care: Machine wash cold and tumble dry on low heat. Do not use bleach.
- Disclaimer: We advise washing before first use to remove any excessive lint produced during the manufacturing process