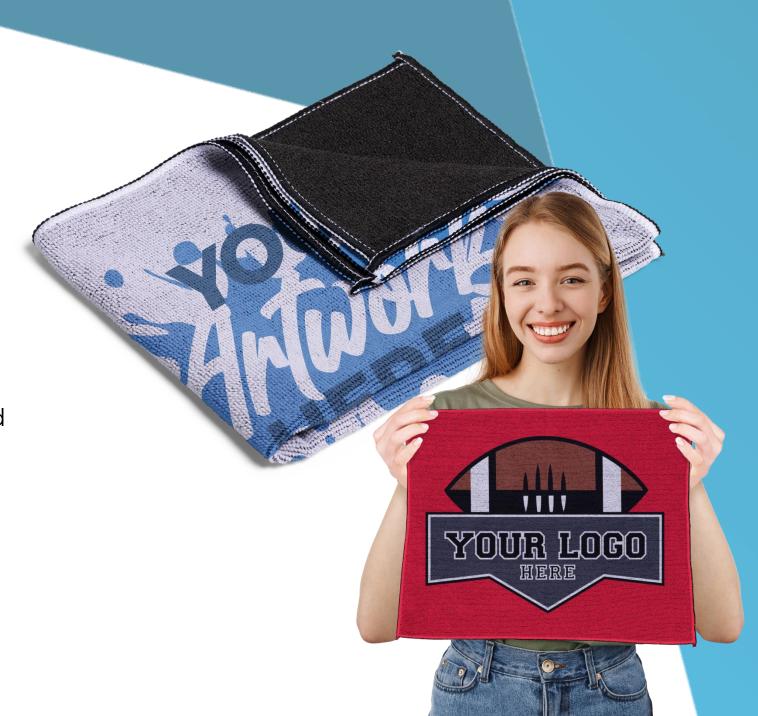

# VELOUR GOLF TOWELS

SIZES: 11" X 18", 16" X 20", 16" X 25"

- GSM: 360
- The front features polyester for maximum color vibrancy and the back features cotton for maximum absorbency.
- Patterned on one-side only.
- Easy Care: Machine wash cold and tumble dry on low heat. Do not use bleach.
- Disclaimer: We advise washing before first use to remove any excessive lint produced during the manufacturing process.

#### **RALLY TOWELS**

**SIZES: 15" X 18"** 

• GSM: 360

 The front features polyester for maximum color vibrancy and the back features cotton for maximum absorbency.

- Patterned on one-side only.
- Easy Care: Machine wash cold and tumble dry on low heat. Do not use bleach.
- Disclaimer: We advise washing before first use to remove any excessive lint produced during the manufacturing process.