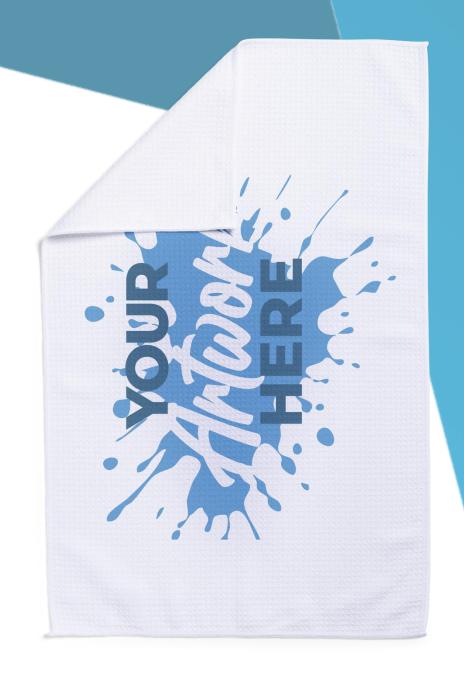

# WAFFEL GOLF TOWELS

SIZES: 11" X 18", 16" X 20", 16" X 25"

- GSM: 360
- 100% Flat Woven Spun Polyester
- Patterned can be printed to both sides
- Easy Care: Machine wash cold and tumble dry on low heat. Do not use bleach.
- Disclaimer: We advise washing before first use to remove any excessive lint produced during the manufacturing process.