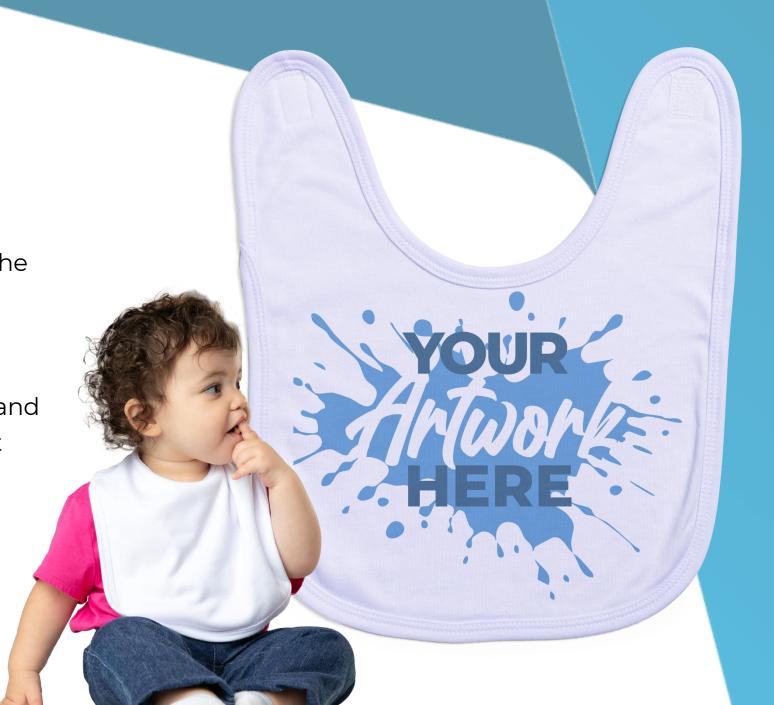

#### BABY BIB SIZES: 10" X 13.25"

• GSM: 360

 The front features polyester for maximum color vibrancy and the back features cotton for maximum absorbency.

• Patterned on one-side only.

• Easy Care: Machine wash cold and tumble dry on low heat. Do not use bleach.

 Disclaimer: We advise washing before first use to remove any excessive lint produced during the manufacturing process.

BABY MILESTONE BLANKET

SIZES: 36" X 58"

• GSM: 410

 This Blanket has a microplush front with waterresistant black backing