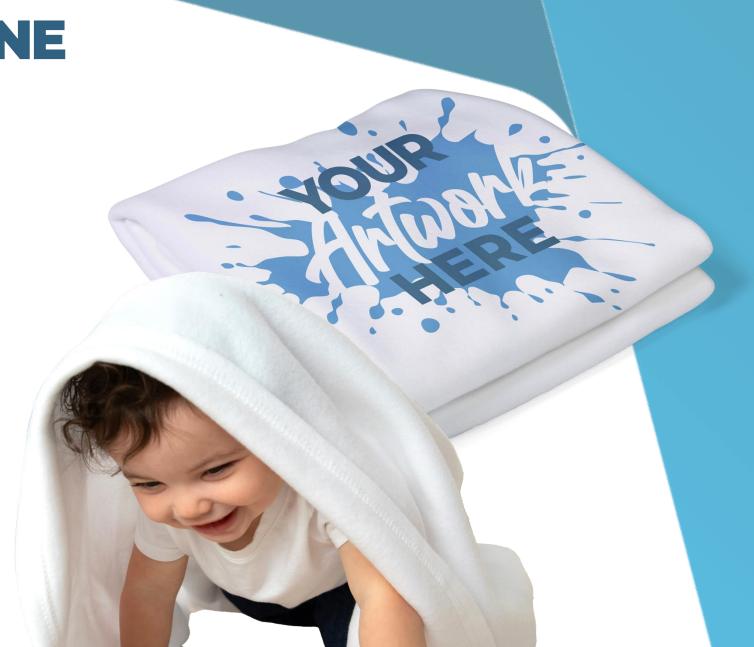

 Disclaimer: We advise washing before first use to remove any excessive lint produced during the manufacturing process.

BABY MILESTONE BLANKET

SIZES: 36" X 58"

• GSM: 410

 This Blanket has a microplush front with waterresistant black backing

• Patterned on one side only.